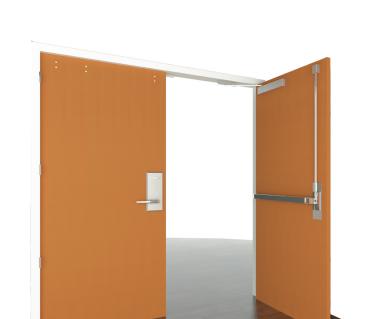

#### Pinger Inductor Double Door

The size of door will be done as your request. Color for your option. Design as your requset