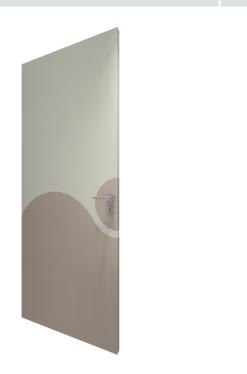

r

The size of door will be done as client request.

Color for your option



### Pinger wood color door frame

Design, Material and Size as your offer .



# DR02

#### Pinger Casement Windown door

The size of door will be done as your request. Color for your option.Design as your requset

The size of door will be done as client request.



#### Pinger Design Door

The size of door color will be done as your request.

Design as your request



# Pinger staineless steel door frame

Design, Material and Size as your offer .





# DR03

#### Pinger Inductor Double Door

The size of door will be done as your request. Color for your option. Design as your requset

# DR06

#### Pinger Singal-door

The size of door will be done as your request.

Color for your option.

Design as your requset



# Structure specification POLY WOOD OR SOLID WOOD OR HONEYCOMB PANEL DURABLE MDF

Pinger Durable rigid vinyl wall sheet