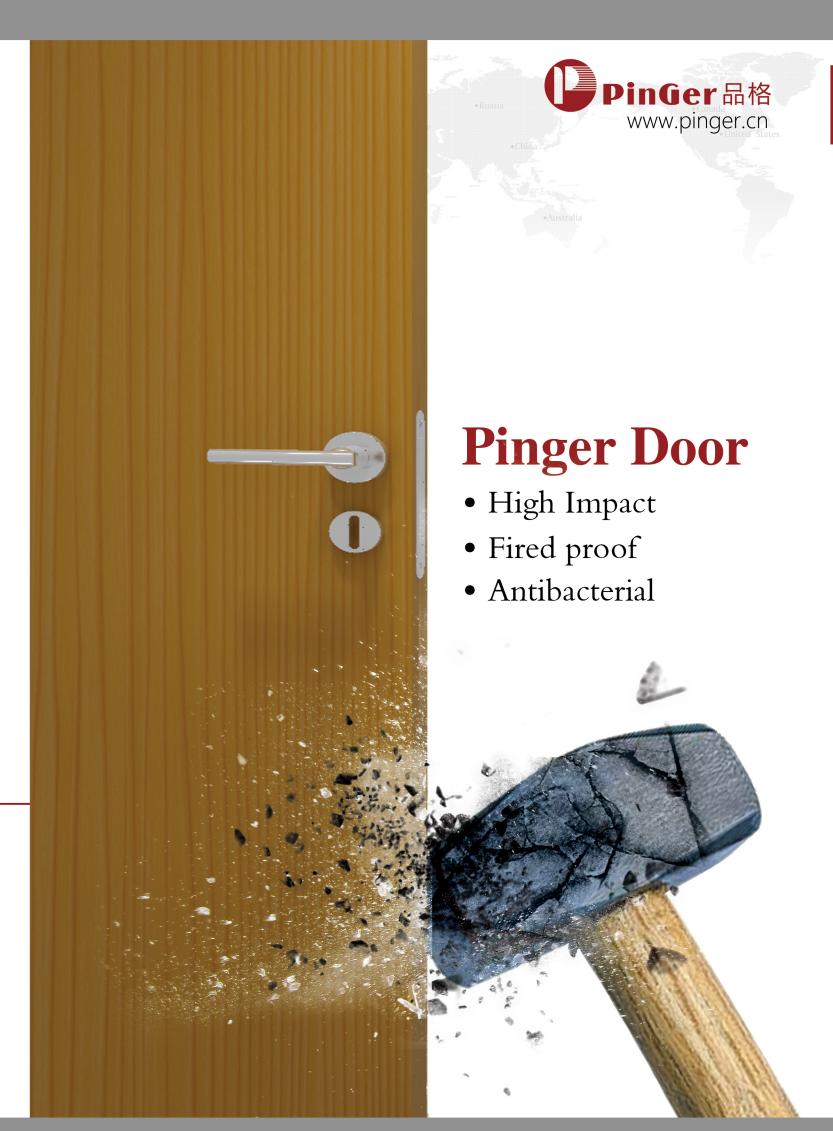

# Structure specification POLY WOOD OR SOLID WOOD OR HONEYCOMB PANEL DURABLE MDF

Pinger Durable rigid vinyl wall sheet